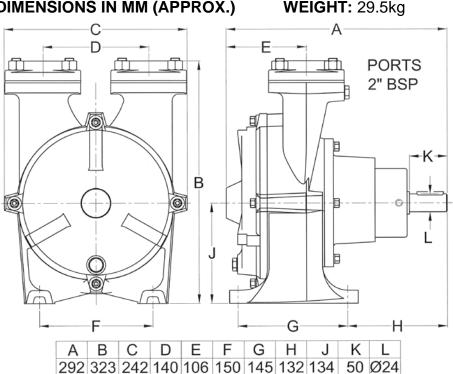

#### **PERFORMANCE**

| Model   | Maximum flow rate |         |          | Maximum head |      |
|---------|-------------------|---------|----------|--------------|------|
|         | l/min             | cu.m/hr | gall/min | metres       | feet |
| PC50B18 | 383               | 23      | 84       | 29           | 95   |

Maximum power absorbed 3kW at 1500rpm

#### **DIMENSIONS IN MM (APPROX.)**



#### **MATERIALS OF CONSTRUCTION**

| Pump casing         | bronze                  |  |  |
|---------------------|-------------------------|--|--|
| Impeller            | bronze                  |  |  |
| Port counterflanges | bronze                  |  |  |
| Shaft               | stainless steel AISI316 |  |  |
| Bearing housing     | cast iron               |  |  |
| Pump head bolts     | stainless steel         |  |  |
| O-ring static seal  | nitrile rubber          |  |  |

Pump performance and specification are subject to alteration without notice

#### **AVAILABLE CLUTCHES** (ask for a data sheet)

| Clutch Type | Pulley Pitch<br>Dia | Pulley Belt<br>Section | No of<br>Belts | FP Code       |
|-------------|---------------------|------------------------|----------------|---------