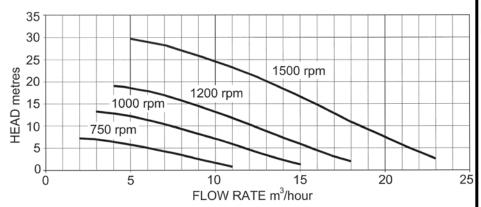

#### **PERFORMANCE**

| Model   | Maximum flow rate |         |          | Maximum head |      |
|---------|-------------------|---------|----------|--------------|------|
|         | l/min             | cu.m/hr | gall/min | metres       | feet |
| PC50B18 | 383               | 23      | 84       | 29           | 95   |

Maximum power absorbed 3kW at 1500rpm